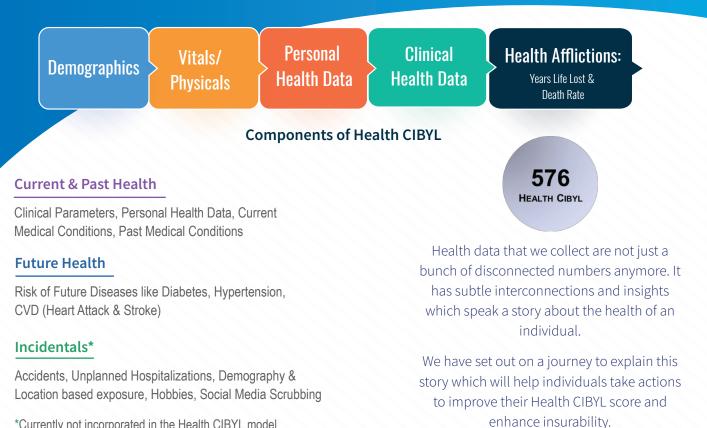

### About Health **CIBYL**

Given a set of health parameters, Health CIBYL number objectively mimics the way a doctor would think and decide on individual policy decisions. It typically considers two different elements when generating the Health CIBYL score for an individual: Current & Past Health and Future Health (Predictive Health). In the future, Health CIBYL will also consider life Incidentals when generating the Health CIBYL scores.

The process of generating the Health CIBYL involves the collection of the following data and then applying the HV Proprietary algorithms to develop the score: Demographics, Vitals/Physicals, Personal Health Data, Clinical Health Data, Health Afflictions.

\*Currently not incorporated in the Health CIBYL model